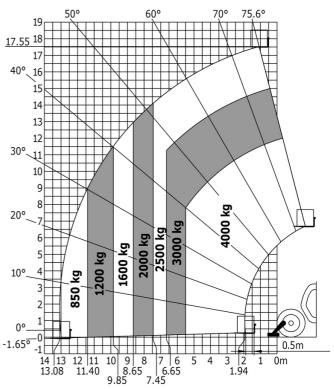

## MT 1840 ST5 - Load chart

Machine on tyres with forks - with levelling device Metric