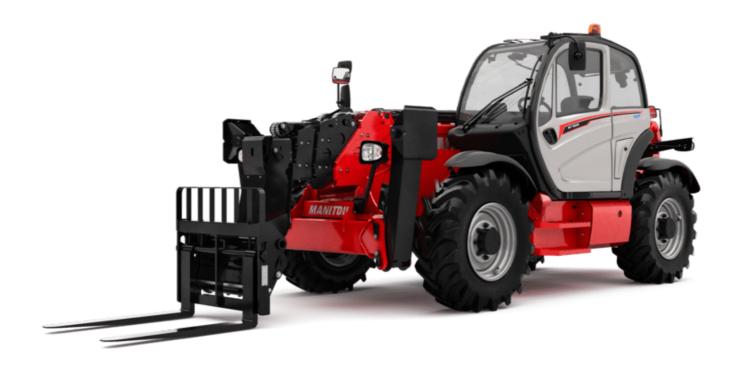

# MT 1840 ST5

|                                             | <b>MT 1840 ST5</b> Created on May 3, 2024 at 6:21:37 AM U |
|---------------------------------------------|-----------------------------------------------------------|
| Capacities                                  | Metric                                                    |
| Max. capacity                               | 4000 kg                                                   |
| Max. lifting height                         | 17.55 m                                                   |
| Max. outreach                               | 13.08 m                                                   |
| Breakout force with bucket                  | 7766 daN                                                  |
| Weight and dimensions                       | 7700 0011                                                 |
| Overall length to carriage                  | l11 6.15 m                                                |
|                                             | 12 6.27 m                                                 |
| Length to face of forks                     |                                                           |
| Overall width                               | b1 2.36 m                                                 |
| Overall height                              | h17 2.45 m                                                |
| Wheelbase                                   | y 3.07 m                                                  |
| Ground clearance                            | m4 0.37 m                                                 |
| Overall cab width                           | b4 0.89 m                                                 |
| Tilt-up angle                               | a4 16 °                                                   |
| Tilt-down angle                             | a5 110°                                                   |
| External turning radius (over tyres)        | Wa1 3.94 m                                                |
| Unladen weight (with forks)                 | 11870 kg                                                  |
| Overall weight                              | 11870 kg                                                  |
| Tires type                                  | Pneumatic                                                 |
| Standard tires                              | Alliance 400/80 - 24 - 162A8                              |
| Forks length / width / section              | I / e / s 1200 mm x 125 mm / 45 mm                        |
| Performances                                |                                                           |
| Lifting                                     | 16 s                                                      |
| Lowering                                    | 12 s                                                      |
|                                             |                                                           |
| Extension                                   | 16 s                                                      |
| Retraction                                  | 13 s                                                      |
| Scoop                                       | 4 s                                                       |
| Crowd                                       | 4 s                                                       |
| Dump                                        | 4 s                                                       |
| Engine                                      |                                                           |
| Engine brand                                | Deutz                                                     |
| Engine norm                                 | Stage V                                                   |
| Engine model                                | TCD 3.6                                                   |
| Number of cylinders / Capacity of cylinders | 4 - 3621 cm³                                              |
| I.C. Engine power rating - Power            | 100 Hp / 75 kW                                            |
| Max. torque / Engine rotation               | 410 Nm @ 1600 rpm                                         |
| Drawbar pull (Laden)                        | 7850 daN                                                  |
| Transmission                                |                                                           |
| Transmission type                           | Torque converter                                          |
| Number of gears (forward / reverse)         | 4/4                                                       |
| Travel speed (laden)                        | 25 km/h                                                   |
| Max. travel speed                           | 24.90 km/h                                                |
|                                             |                                                           |
| Parking brake                               | Automatic parking brake                                   |
| Service brake                               | Oil-immersed multi-discs on front & rear axles            |
| Hydraulics                                  |                                                           |
| Hydraulic pump type                         | Gear pump                                                 |
| Hydraulic flow / Pressure                   | 167 l/min-270 bar                                         |
| Tank capacities                             |                                                           |
| Engine oil                                  | 10                                                        |
| Hydraulic oil                               | 135 I                                                     |
| Fuel tank                                   | 140                                                       |
| DEF tank capacity                           | 22.60                                                     |
| Noise and vibration                         |                                                           |
| Noise at driving position (LpA)             | 79 dB                                                     |
| Noise to environment (LwA)                  | 106 dB                                                    |
| Vibration on hands/arms                     | < 2.50 m/s <sup>2</sup>                                   |
| Miscellaneous                               | × 2.50 III/8"                                             |
|                                             | 2/2                                                       |
| Steering wheels (front / rear)              | 2/2                                                       |
| Drive wheels (front / rear)                 | 2/2                                                       |
| Safety cab homologation                     | ROPS - FOPS level 2 cab                                   |
| Controls                                    | JSM                                                       |