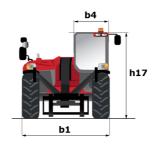

# MT 1840 ST5

|                                             | <b>MT 1840 ST5</b> Created on May 3, 2024 at 6:21:37 AM U |
|---------------------------------------------|-----------------------------------------------------------|
| Capacities                                  | Metric                                                    |
| Max. capacity                               | 4000 kg                                                   |
| Max. lifting height                         | 17.55 m                                                   |
| Max. outreach                               | 13.08 m                                                   |
| Breakout force with bucket                  | 7766 daN                                                  |
| Weight and dimensions                       | 7700 0011                                                 |
| Overall length to carriage                  | l11 6.15 m                                                |
|                                             | 12 6.27 m                                                 |
| Length to face of forks                     |                                                           |
| Overall width                               | b1 2.36 m                                                 |
| Overall height                              | h17 2.45 m                                                |
| Wheelbase                                   | y 3.07 m                                                  |
| Ground clearance                            | m4 0.37 m                                                 |
| Overall cab width                           | b4 0.89 m                                                 |
| Tilt-up angle                               | a4 16 °                                                   |
| Tilt-down angle                             | a5 110°                                                   |
| External turning radius (over tyres)        | Wa1 3.94 m                                                |
| Unladen weight (with forks)                 | 11870 kg                                                  |
| Overall weight                              | 11870 kg                                                  |
| Tires type                                  | Pneumatic                                                 |
| Standard tires                              | Alliance 400/80 - 24 - 162A8                              |
| Forks length / width / section              | I / e / s 1200 mm x 125 mm / 45 mm                        |
| Performances                                |                                                           |
| Lifting                                     | 16 s                                                      |
| Lowering                                    | 12 s                                                      |
|                                             |                                                           |
| Extension                                   | 16 s                                                      |
| Retraction                                  | 13 s                                                      |
| Scoop                                       | 4 s                                                       |
| Crowd                                       | 4 s                                                       |
| Dump                                        | 4 s                                                       |
| Engine                                      |                                                           |
| Engine brand                                | Deutz                                                     |
| Engine norm                                 | Stage V                                                   |
| Engine model                                | TCD 3.6                                                   |
| Number of cylinders / Capacity of cylinders | 4 - 3621 cm³                                              |
| I.C. Engine power rating - Power            | 100 Hp / 75 kW                                            |
| Max. torque / Engine rotation               | 410 Nm @ 1600 rpm                                         |
| Drawbar pull (Laden)                        | 7850 daN                                                  |
| Transmission                                |                                                           |
| Transmission type                           | Torque converter                                          |
| Number of gears (forward / reverse)         | 4/4                                                       |
| Travel speed (laden)                        | 25 km/h                                                   |
| Max. travel speed                           | 24.90 km/h                                                |
|                                             |                                                           |
| Parking brake                               | Automatic parking brake                                   |
| Service brake                               | Oil-immersed multi-discs on front & rear axles            |
| Hydraulics                                  |                                                           |
| Hydraulic pump type                         | Gear pump                                                 |
| Hydraulic flow / Pressure                   | 167 l/min-270 bar                                         |
| Tank capacities                             |                                                           |
| Engine oil                                  | 10                                                        |
| Hydraulic oil                               | 135 I                                                     |
| Fuel tank                                   | 140                                                       |
| DEF tank capacity                           | 22.60                                                     |
| Noise and vibration                         |                                                           |
| Noise at driving position (LpA)             | 79 dB                                                     |
| Noise to environment (LwA)                  | 106 dB                                                    |
| Vibration on hands/arms                     | < 2.50 m/s <sup>2</sup>                                   |
| Miscellaneous                               | × 2.50 III/8"                                             |
|                                             | 2/2                                                       |
| Steering wheels (front / rear)              | 2/2                                                       |
| Drive wheels (front / rear)                 | 2/2                                                       |
| Safety cab homologation                     | ROPS - FOPS level 2 cab                                   |
| Controls                                    | JSM                                                       |

## MT 1840 ST5 - Dimensional drawing