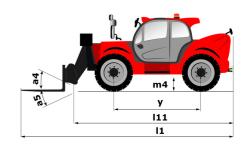

# MT 1840 ST5

|                                             | <b>MT 1840 ST5</b> Created on May 3, 2024 at 6:21:37 AM U |
|---------------------------------------------|-----------------------------------------------------------|
| Capacities                                  | Metric                                                    |
| Max. capacity                               | 4000 kg                                                   |
| Max. lifting height                         | 17.55 m                                                   |
| Max. outreach                               | 13.08 m                                                   |
| Breakout force with bucket                  | 7766 daN                                                  |
| Weight and dimensions                       | 7700 0011                                                 |
| Overall length to carriage                  | l11 6.15 m                                                |
|                                             | 12 6.27 m                                                 |
| Length to face of forks                     |                                                           |
| Overall width                               | b1 2.36 m                                                 |
| Overall height                              | h17 2.45 m                                                |
| Wheelbase                                   | y 3.07 m                                                  |
| Ground clearance                            | m4 0.37 m                                                 |
| Overall cab width                           | b4 0.89 m                                                 |
| Tilt-up angle                               | a4 16 °                                                   |
| Tilt-down angle                             | a5 110°                                                   |
| External turning radius (over tyres)        | Wa1 3.94 m                                                |
| Unladen weight (with forks)                 | 11870 kg                                                  |
| Overall weight                              | 11870 kg                                                  |
| Tires type                                  | Pneumatic                                                 |
| Standard tires                              | Alliance 400/80 - 24 - 162A8                              |
| Forks length / width / section              | I / e / s 1200 mm x 125 mm / 45 mm                        |
| Performances                                |                                                           |
| Lifting                                     | 16 s                                                      |
| Lowering                                    | 12 s                                                      |
|                                             |                                                           |
| Extension                                   | 16 s                                                      |
| Retraction                                  | 13 s                                                      |
| Scoop                                       | 4 s                                                       |
| Crowd                                       | 4 s                                                       |
| Dump                                        | 4 s                                                       |
| Engine                                      |                                                           |
| Engine brand                                | Deutz                                                     |
| Engine norm                                 | Stage V                                                   |
| Engine model                                | TCD 3.6                                                   |
| Number of cylinders / Capacity of cylinders | 4 - 3621 cm³                                              |
| I.C. Engine power rating - Power            | 100 Hp / 75 kW                                            |
| Max. torque / Engine rotation               | 410 Nm @ 1600 rpm                                         |
| Drawbar pull (Laden)                        | 7850 daN                                                  |
| Transmission                                |                                                           |
| Transmission type                           | Torque converter                                          |
| Number of gears (forward / reverse)         | 4/4                                                       |
| Travel speed (laden)                        | 25 km/h                                                   |
| Max. travel speed                           | 24.90 km/h                                                |
|                                             |                                                           |
| Parking brake                               | Automatic parking brake                                   |
| Service brake                               | Oil-immersed multi-discs on front & rear axles            |
| Hydraulics                                  |                                                           |
| Hydraulic pump type                         | Gear pump                                                 |
| Hydraulic flow / Pressure                   | 167 l/min-270 bar                                         |
| Tank capacities                             |                                                           |
| Engine oil                                  | 10                                                        |
| Hydraulic oil                               | 135 I                                                     |
| Fuel tank                                   | 140                                                       |
| DEF tank capacity                           | 22.60                                                     |
| Noise and vibration                         |                                                           |
| Noise at driving position (LpA)             | 79 dB                                                     |
| Noise to environment (LwA)                  | 106 dB                                                    |
| Vibration on hands/arms                     | < 2.50 m/s <sup>2</sup>                                   |
| Miscellaneous                               | × 2.50 III/8"                                             |
|                                             | 2/2                                                       |
| Steering wheels (front / rear)              | 2/2                                                       |
| Drive wheels (front / rear)                 | 2/2                                                       |
| Safety cab homologation                     | ROPS - FOPS level 2 cab                                   |
| Controls                                    | JSM                                                       |

## MT 1840 ST5 - Dimensional drawing