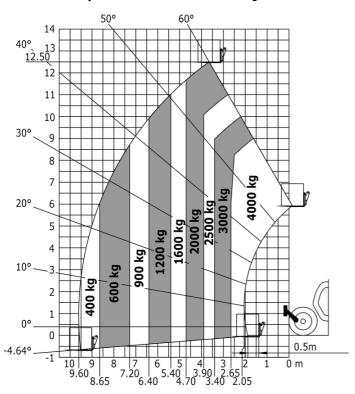

|
| Miscellaneous                               | × 2.50 III/8"                                             |
|                                             | 2/2                                                       |
| Steering wheels (front / rear)              | 2/2                                                       |
| Drive wheels (front / rear)                 | 2/2                                                       |
| Safety cab homologation                     | ROPS - FOPS level 2 cab                                   |
| Controls                                    | JSM                                                       |

## MT 1840 ST5 - Dimensional drawing







## MT 1840 ST5 - Load chart

Machine on tyres with forks - with levelling device Metric



#### Machine on lowered stabilisers with forks Metric







#### **Head Office**

B.P. 249 - 430 rue de l'Aubinière 44150 Ancenis Cedex - France Tel: +33 (0)2 40 09 10 11 - Fax: +33 (0)2 40 09 10 97 www.manitou.com



This publication provides a description of the configuration versions and options for Manitou products, which may differ for equipment. The equipment presented in this brochure may be part of a series, as an option, or it may not be available, depending on the versions. Manitou reserves the right, at any time and without notice, to amend the specifications described and represented. The specifications provided do not bind the manufacturer. For more details, please contact your Manitou agent. This is not a contractually binding document. The presentation of the products is