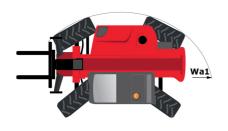

# MT 1840 ST5

|                                             | <b>MT 1840 ST5</b> Created on May 3, 2024 at 6:21:37 AM U |
|---------------------------------------------|-----------------------------------------------------------|
| Capacities                                  | Metric                                                    |
| Max. capacity                               | 4000 kg                                                   |
| Max. lifting height                         | 17.55 m                                                   |
| Max. outreach                               | 13.08 m                                                   |
| Breakout force with bucket                  | 7766 daN                                                  |
| Weight and dimensions                       | 7700 0011                                                 |
| Overall length to carriage                  | l11 6.15 m                                                |
|                                             | 12 6.27 m                                                 |
| Length to face of forks                     |                                                           |
| Overall width                               | b1 2.36 m                                                 |
| Overall height                              | h17 2.45 m                                                |
| Wheelbase                                   | y 3.07 m                                                  |
| Ground clearance                            | m4 0.37 m                                                 |
| Overall cab width                           | b4 0.89 m                                                 |
| Tilt-up angle                               | a4 16 °                                                   |
| Tilt-down angle                             | a5 110°                                                   |
| External turning radius (over tyres)        | Wa1 3.94 m                                                |
| Unladen weight (with forks)                 | 11870 kg                                                  |
| Overall weight                              | 11870 kg                                                  |
| Tires type                                  | Pneumatic                                                 |
| Standard tires                              | Alliance 400/80 - 24 - 162A8                              |
| Forks length / width / section              | I / e / s 1200 mm x 125 mm / 45 mm                        |
| Performances                                |                                                           |
| Lifting                                     | 16 s                                                      |
| Lowering                                    | 12 s                                                      |
|                                             |                                                           |
| Extension                                   | 16 s                                                      |
| Retraction                                  | 13 s                                                      |
| Scoop                                       | 4 s                                                       |
| Crowd                                       | 4 s                                                       |
| Dump                                        | 4 s                                                       |
| Engine                                      |                                                           |
| Engine brand                                | Deutz                                                     |
| Engine norm                                 | Stage V                                                   |
| Engine model                                | TCD 3.6                                                   |
| Number of cylinders / Capacity of cylinders | 4 - 3621 cm³                                              |
| I.C. Engine power rating - Power            | 100 Hp / 75 kW                                            |
| Max. torque / Engine rotation               | 410 Nm @ 1600 rpm                                         |
| Drawbar pull (Laden)                        | 7850 daN                                                  |
| Transmission                                |                                                           |
| Transmission type                           | Torque converter                                          |
| Number of gears (forward / reverse)         | 4/4                                                       |
| Travel speed (laden)                        | 25 km/h                                                   |
| Max. travel speed                           | 24.90 km/h                                                |
|                                             |                                                           |
| Parking brake                               | Automatic parking brake                                   |
| Service brake                               | Oil-immersed multi-discs on front & rear axles            |
| Hydraulics                                  |                                                           |
| Hydraulic pump type                         | Gear pump                                                 |
| Hydraulic flow / Pressure                   | 167 l/min-270 bar                                         |
| Tank capacities                             |                                                           |
| Engine oil                                  | 10                                                        |
| Hydraulic oil                               | 135 I                                                     |
| Fuel tank                                   | 140                                                       |
| DEF tank capacity                           | 22.60                                                     |
| Noise and vibration                         |                                                           |
| Noise at driving position (LpA)             | 79 dB                                                     |
| Noise to environment (LwA)                  | 106 dB                                                    |
| Vibration on hands/arms                     | < 2.50 m/s <sup>2</sup>                                   |
| Miscellaneous                               | × 2.50 III/8"                                             |
|                                             | 2/2                                                       |
| Steering wheels (front / rear)              | 2/2                                                       |
| Drive wheels (front / rear)                 | 2/2                                                       |
| Safety cab homologation                     | ROPS - FOPS level 2 cab                                   |
| Controls                                    | JSM                                                       |

## MT 1840 ST5 - Dimensional drawing